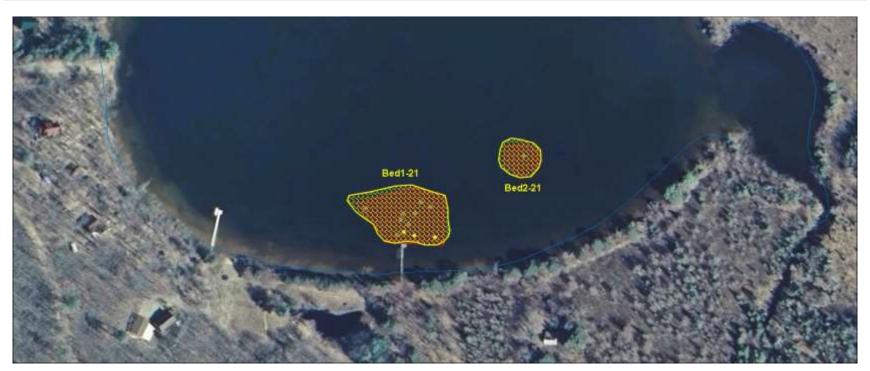

|               |            | 202             | 1 Red Lake,    | Douglas Cou    | ınty Preliminary  | Spring EWM F     | ProcellaCOR T   | reatment Proposal- NAS*                                                                                             |
|---------------|------------|-----------------|----------------|----------------|-------------------|------------------|-----------------|---------------------------------------------------------------------------------------------------------------------|
|               |            |                 |                |                | Eurasian Wate     | ermilfoil — Prod | ellaCOR         |                                                                                                                     |
| Treatment     |            | Mean Depth      | Volume         |                | *PDU/Acre-        | FL OZ (1PDU      | Gallons (128 fl | NOTES                                                                                                               |
| Location      | Acreage    | (feet)          | (acre-feet)    | PDU/Site       | Foot              | =3.17 floz)      | oz)             | NOTES                                                                                                               |
| Bed1-21(14)   | 0.57       | 6               | 3.42           | 20.52          | 6.0               | 65.05            | 0.51            | this area has never been chemically treated, but the number of plants removed from here in 2020 adds it to the list |
| Bed2-21(15)   | 0.17       | 9               | 1.53           | 12.24          | 8.0               | 38.80            | 0.30            | this was a large tower with multiple satellite plants around it                                                     |
|               | 0.74       |                 | 4.95           | 32.76          |                   |                  |                 |                                                                                                                     |
| ProcellaCOR   | - 32.76 PD | U @ \$70/PDL    | J = \$2,293.20 |                |                   |                  |                 |                                                                                                                     |
| Total Treated | Area = 0.7 | 4 acres         |                |                |                   |                  |                 |                                                                                                                     |
| TOTAL COS     | Γ ESTIMA   | TE - \$2,293.20 | ) (herbicide)  | + \$300 (Trip  | Fee) = \$2,593.20 |                  |                 |                                                                                                                     |
| * application | rate has b | een estimate    | d by LEAPS I   | but will be co | onfirmed with the | e SePRO Com      | npany           |                                                                                                                     |