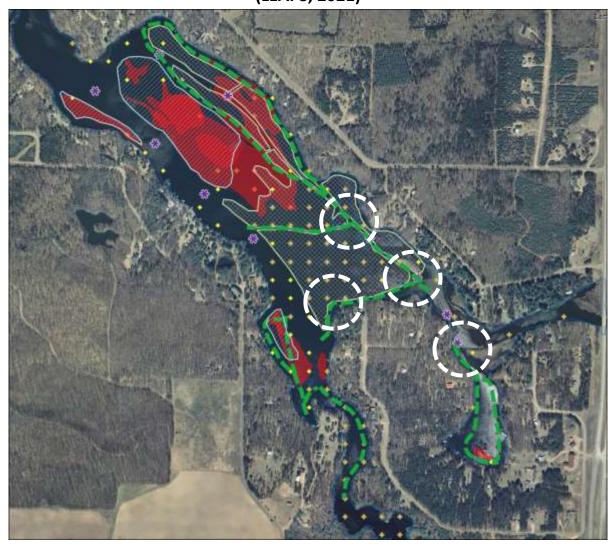

2022-26 Trego Lake – East Basin and Potato Creek Inlet Plant Management Plan (LEAPS, 2021)

Purple Stars – 2021 Location of channel marker buoys

Orange Crosses and Yellow Squares – 2011 and 2021 summer PI points with wild rice

Light Green Polygons – 2021 Wild rice bedmapping (east basin only) (≈47.0 acres)

Dark Red Polygons – 2020 CLP beds (≈32.0 acres)

Bright Red Polygons – 2020 EWM beds (≈6.0 acres)

Dashed Green Line – Approximately 3.3 miles of 30-ft wide navigation and access lanes (≈12.0 acres)

Light Blue Polygons – Proposed harvesting areas (≈23.0 acres)

Dashed White Circles – Possible sediment dredging areas