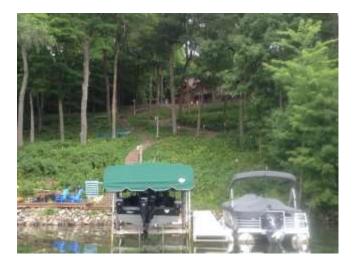

# Management Recommendations:

Install a native plant buffer along the shoreline and increase canopy cover. Cover bare soil with native plantings.

Total Score: 7

Priority: Moderate

| Parameter                                         | Property value | Point value |
|---------------------------------------------------|----------------|-------------|
| Percent canopy cover                              | 30             | 2           |
| Percent shrub and herbaceous (undisturbed)        | 30             | 2           |
| Percent lawn, impervious, and other surfaces      | 70             | 2           |
| Number of buildings and other human structures    | 1              | 1           |
| Presence/ Absence of lawn or soil sloping to lake | 0              | 0           |
| Presence/Absence of bare soil deposits            | 0              | 0           |
| Presence/Absence of sand deposits                 | 0              | 0           |

#### **Management Recommendations:**

Install a native plant buffer along the shoreline and increase canopy cover. Divert runoff from near shore structures away from the lake. Install a rain garden or rock infiltration to catch run off.