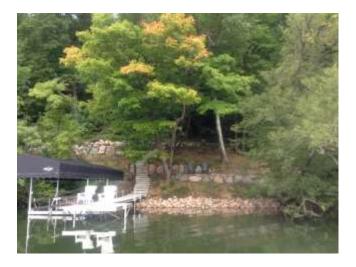

# Priority Rankings by Parcel

The following pages are the summarized evaluations of each parcel. This will include the numbers used to determine the overall score as well as a photograph, and management recommendations for each parcel. Photos are intended to provide reference for individual property owners. These have been matched to the correct properties to our best knowledge. It is important to note that while ranking each parcel ONLY the 35-ft along the shoreline was considered. The photos were not used to assess properties and can be misleading for certain parameters, particularly canopy cover. For example, some parcels appear mostly shaded, but only have 15% canopy cover. This is likely because the assessment only considered 35-ft back and the canopy cover started beyond that mark. Additionally, there are other considerations such as camera angle, time of day, etc. All evaluations were done in the field to prevent any misdirection that would have been caused by using photos to assess the properties.

The management recommendations are explained, in more detail, in the section following the rankings. Generally speaking, there are very few recommendations for properties scoring under 3 points, so these have been marked with low or no priority ranking. Many of the low priority parcels would benefit from native plantings along the shore to act as a buffer zone. The high and moderate priorities would do well with rain gardens, rock infiltrations, as well as native plantings. These are all general patterns, but it is important to note that there is a good amount of variation between each parcel. To account for this, there are specific management recommendations for each parcel. The recommendations for each parcel are meant to give property owners an idea of some of inexpensive small-scale projects that would best suit the needs of their property. The projects suggested come primarily from the WDNR's Healthy Lakes Initiative which means most of them are eligible for grant funding through the WDNR.