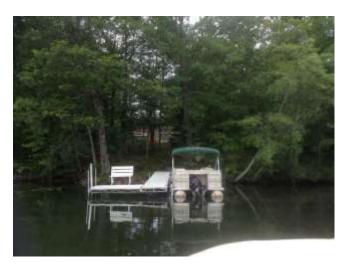

# Priority Rankings by Parcel

The following pages are the summarized evaluations of each parcel. This will include the numbers used to determine the overall score as well as a photograph, and management recommendations for each parcel. Photos are intended to provide reference for individual property owners. These have been matched to the correct properties to our best knowledge. It is important to note that while ranking each parcel ONLY the 35-ft along the shoreline was considered. The photos were not used to assess properties and can be misleading for certain parameters, particularly canopy cover. For example, some parcels appear mostly shaded, but only have 15% canopy cover. This is likely because the assessment only considered 35-ft back and the canopy cover started beyond that mark. Additionally, there are other considerations such as camera angle, time of day, etc. All evaluations were done in the field to prevent any misdirection that would have been caused by using photos to assess the properties.

The management recommendations are explained, in more detail, in the section following the rankings. Generally speaking, there are very few recommendations for properties scoring under 3 points, so these have been marked with low or no priority ranking. Many of the low priority parcels would benefit from native plantings along the shore to act as a buffer zone. The high and moderate priorities would do well with rain gardens, rock infiltrations, as well as native plantings. These are all general patterns, but it is important to note that there is a good amount of variation between each parcel. To account for this, there are specific management recommendations for each parcel. The recommendations for each parcel are meant to give property owners an idea of some of inexpensive small-scale projects that would best suit the needs of their property. The projects suggested come primarily from the WDNR's Healthy Lakes Initiative which means most of them are eligible for grant funding through the WDNR.