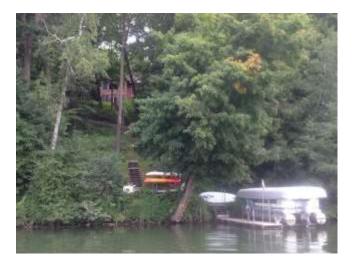

# Priority Rankings by Parcel

The following pages are the summarized evaluations of each parcel. This will include the numbers used to determine the overall score as well as a photograph, and management recommendations for each parcel. Photos are intended to provide reference for individual property owners. These have been matched to the correct properties to our best knowledge. It is important to note that while ranking each parcel ONLY the 35-ft along the shoreline was considered. The photos were not used to assess properties and can be misleading for certain parameters, particularly canopy cover. For example, some parcels appear mostly shaded, but only have 15% canopy cover. This is likely because the assessment only considered 35-ft back and the canopy cover started beyond that mark. Additionally, there are other considerations such as camera angle, time of day, etc. All evaluations were done in the field to prevent any misdirection that would have been caused by using photos to assess the properties.

The management recommendations are explained, in more detail, in the section following the rankings. Generally speaking, there are very few recommendations for properties scoring under 3 points, so these have been marked with low or no priority ranking. Many of the low priority parcels would benefit from native plantings along the shore to act as a buffer zone. The high and moderate priorities would do well with rain gardens, rock infiltrations, as well as native plantings. These are all general patterns, but it is important to note that there is a good amount of variation between each parcel. To account for this, there are specific management recommendations for each parcel. The recommendations for each parcel are meant to give property owners an idea of some of inexpensive small-scale projects that would best suit the needs of their property. The projects suggested come primarily from the WDNR's Healthy Lakes Initiative which means most of them are eligible for grant funding through the WDNR.