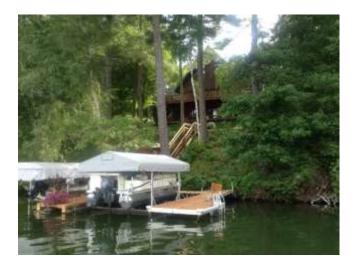

# Moderate Priority Parcels

| 65-010-2-37-10-26-5 05-002-004000 |
|-----------------------------------|
| 65-010-2-37-10-26-5 05-002-007000 |
| 65-010-2-37-10-34-5 05-003-001000 |
| 65-010-2-37-10-34-5 15-112-505500 |
| 65-010-2-37-10-34-5 15-112-508000 |
| 65-010-2-37-10-34-5 15-112-508500 |
| 65-010-2-37-10-34-5 15-112-518500 |
| 65-010-2-37-10-34-5 15-112-523500 |
| 65-010-2-37-10-34-5 15-112-525000 |

Parcel number: 65-010-2-37-10-26-5 05-002-004000

Total Score: 4

Priority: Moderate

| Parameter                                         | Property value | Point value |
|---------------------------------------------------|----------------|-------------|
| Percent canopy cover                              | 60             | 1           |
| Percent shrub and herbaceous (undisturbed)        | 80             | 0           |
| Percent lawn, impervious, and other surfaces      | 20             | 0           |
| Number of buildings and other human structures    | 1              | 1           |
| Presence/ Absence of lawn or soil sloping to lake | 0              | 0           |
| Presence/Absence of bare soil deposits            | 1              | 2           |
| Presence/Absence of sand deposits                 | 0              | 0           |

#### Management Recommendations:

Increase canopy cover. Store boats and other large items on racks further from riparian zone.

Parcel number: 65-010-2-37-10-26-5 05-002-007000

Total Score: 6

Priority: Moderate