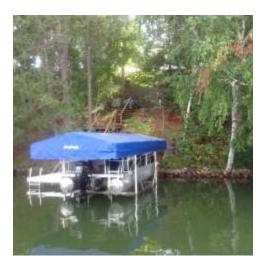

# Moderate Priority Parcels

| 65-010-2-37-10-26-5 05-002-004000 |
|-----------------------------------|
| 65-010-2-37-10-26-5 05-002-007000 |
| 65-010-2-37-10-34-5 05-003-001000 |
| 65-010-2-37-10-34-5 15-112-505500 |
| 65-010-2-37-10-34-5 15-112-508000 |
| 65-010-2-37-10-34-5 15-112-508500 |
| 65-010-2-37-10-34-5 15-112-518500 |
| 65-010-2-37-10-34-5 15-112-523500 |
| 65-010-2-37-10-34-5 15-112-525000 |

#### Management Recommendations:

Install a native plant buffer along shoreline. Cover bare soil with native plantings.

Total Score: 5

Priority: Moderate

| Parameter                                         | Property value | Point value |
|---------------------------------------------------|----------------|-------------|
| Percent canopy cover                              | 95             | 0           |
| Percent shrub and herbaceous (undisturbed)        | 60             | 1           |
| Percent lawn, impervious, and other surfaces      | 40             | 1           |
| Number of buildings and other human structures    | 0              | 0           |
| Presence/ Absence of lawn or soil sloping to lake | 1              | 1           |
| Presence/Absence of bare soil deposits            | 1              | 2           |
| Presence/Absence of sand deposits                 | 0              | 0           |

# Management Recommendations:

Cover bare soil with native plantings.

Total Score: 6

Priority: Moderate

| Parameter                                         | Property value | Point value |
|---------------------------------------------------|----------------|-------------|
| Percent canopy cover                              | 75             | 0           |
| Percent shrub and herbaceous (undisturbed)        | 10             | 2           |
| Percent lawn, impervious, and other surfaces      | 90             | 2           |
| Number of buildings and other human structures    | 1              | 1           |
| Presence/ Absence of lawn or soil sloping to lake | 1              | 1           |
| Presence/Absence of bare soil deposits            | 0              | 0           |
| Presence/Absence of sand deposits                 | 0              | 0           |