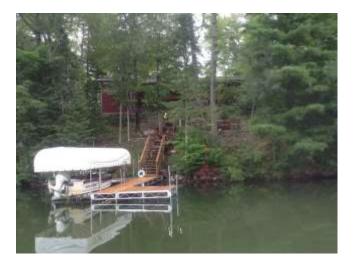

# Management Recommendations:

Install a native plant buffer along the shoreline and increase canopy cover. Cover bare soil with native plantings.

Total Score: 7

Priority: Moderate

| Parameter                                         | Property value | Point value |
|---------------------------------------------------|----------------|-------------|
| Percent canopy cover                              | 30             | 2           |
| Percent shrub and herbaceous (undisturbed)        | 30             | 2           |
| Percent lawn, impervious, and other surfaces      | 70             | 2           |
| Number of buildings and other human structures    | 1              | 1           |
| Presence/ Absence of lawn or soil sloping to lake | 0              | 0           |
| Presence/Absence of bare soil deposits            | 0              | 0           |
| Presence/Absence of sand deposits                 | 0              | 0           |

#### **Management Recommendations:**

Install a native plant buffer along the shoreline and increase canopy cover. Divert runoff from near shore structures away from the lake. Install a rain garden or rock infiltration to catch run off.