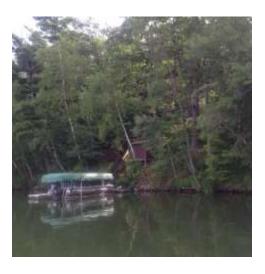

#### Management Recommendations:

Install a native plant buffer along the shoreline and increase canopy cover. Cover bare soil with native plantings.

Total Score: 9

Priority: High

| Parameter                                         | Property value | Point value |
|---------------------------------------------------|----------------|-------------|
| Percent canopy cover                              | 30             | 2           |
| Percent shrub and herbaceous (undisturbed)        | 10             | 2           |
| Percent lawn, impervious, and other surfaces      | 90             | 2           |
| Number of buildings and other human structures    | 0              | 0           |
| Presence/ Absence of lawn or soil sloping to lake | 1              | 1           |
| Presence/Absence of bare soil deposits            | 1              | 2           |
| Presence/Absence of sand deposits                 | 0              | 0           |