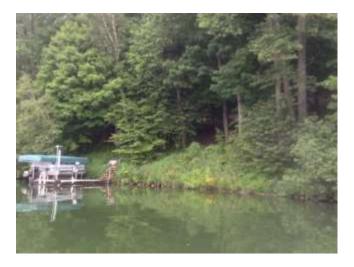

#### **Management Recommendations:**

Install a native plant buffer along the shoreline and increase canopy cover. Divert runoff from near shore structures away from the lake. Install a rain garden or rock infiltration to catch run off.

# Moderate Priority Parcels

| 65-010-2-37-10-26-5 05-002-004000 |
|-----------------------------------|
| 65-010-2-37-10-26-5 05-002-007000 |
| 65-010-2-37-10-34-5 05-003-001000 |
| 65-010-2-37-10-34-5 15-112-505500 |
| 65-010-2-37-10-34-5 15-112-508000 |
| 65-010-2-37-10-34-5 15-112-508500 |
| 65-010-2-37-10-34-5 15-112-518500 |
| 65-010-2-37-10-34-5 15-112-523500 |
| 65-010-2-37-10-34-5 15-112-525000 |

Parcel number: 65-010-2-37-10-26-5 05-002-004000

Total Score: 4

Priority: Moderate

| Parameter                                         | Property value | Point value |
|---------------------------------------------------|----------------|-------------|
| Percent canopy cover                              | 60             | 1           |
| Percent shrub and herbaceous (undisturbed)        | 80             | 0           |
| Percent lawn, impervious, and other surfaces      | 20             | 0           |
| Number of buildings and other human structures    | 1              | 1           |
| Presence/ Absence of lawn or soil sloping to lake | 0              | 0           |
| Presence/Absence of bare soil deposits            | 1              | 2           |
| Presence/Absence of sand deposits                 | 0              | 0           |