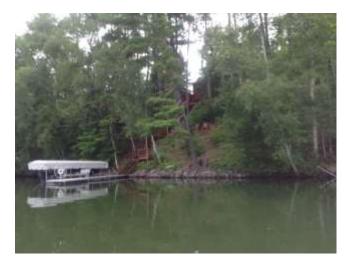

#### Management Recommendations:

Install a native plant buffer along the shoreline and increase canopy cover. Cover bare soil with native plantings.

Total Score: 9

Priority: High

| Parameter                                         | Property value | Point value |
|---------------------------------------------------|----------------|-------------|
| Percent canopy cover                              | 30             | 2           |
| Percent shrub and herbaceous (undisturbed)        | 10             | 2           |
| Percent lawn, impervious, and other surfaces      | 90             | 2           |
| Number of buildings and other human structures    | 0              | 0           |
| Presence/ Absence of lawn or soil sloping to lake | 1              | 1           |
| Presence/Absence of bare soil deposits            | 1              | 2           |
| Presence/Absence of sand deposits                 | 0              | 0           |