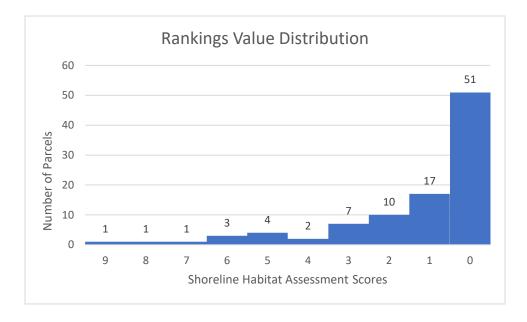

Figure 1: Rankings value distribution showing count of all properties per score.

The maximum possible score was 12, but scores that had zero parcels were left out of the distribution table.