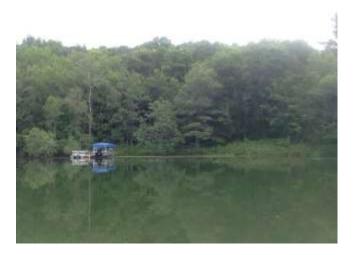

#### Management Recommendations:

Install a native plant buffer along the shoreline and increase canopy cover. Cover bare soil with native plantings.

Total Score: 9

Priority: High

| Parameter                                         | Property value | Point value |
|---------------------------------------------------|----------------|-------------|
| Percent canopy cover                              | 30             | 2           |
| Percent shrub and herbaceous (undisturbed)        | 10             | 2           |
| Percent lawn, impervious, and other surfaces      | 90             | 2           |
| Number of buildings and other human structures    | 0              | 0           |
| Presence/ Absence of lawn or soil sloping to lake | 1              | 1           |
| Presence/Absence of bare soil deposits            | 1              | 2           |
| Presence/Absence of sand deposits                 | 0              | 0           |

# Management Recommendations:

Install a native plant buffer along the shoreline and increase canopy cover. Cover bare soil with native plantings.

Total Score: 7

Priority: Moderate

| Parameter                                         | Property value | Point value |
|---------------------------------------------------|----------------|-------------|
| Percent canopy cover                              | 30             | 2           |
| Percent shrub and herbaceous (undisturbed)        | 30             | 2           |
| Percent lawn, impervious, and other surfaces      | 70             | 2           |
| Number of buildings and other human structures    | 1              | 1           |
| Presence/ Absence of lawn or soil sloping to lake | 0              | 0           |
| Presence/Absence of bare soil deposits            | 0              | 0           |
| Presence/Absence of sand deposits                 | 0              | 0           |