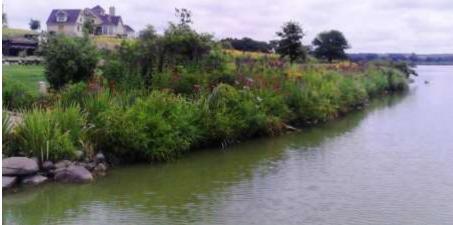

The management recommendations are explained, in more detail, in the section following the rankings. Generally speaking, there are very few recommendations for properties scoring under 3 points, so these have been marked with low or no priority ranking. Many of the low priority parcels would benefit from native plantings along the shore to act as a buffer zone. The high and moderate priorities would do well with rain gardens, rock infiltrations, as well as native plantings. These are all general patterns, but it is important to note that there is a good amount of variation between each parcel. To account for this, there are specific management recommendations for each parcel. The recommendations for each parcel are meant to give property owners an idea of some of inexpensive small-scale projects that would best suit the needs of their property. The projects suggested come primarily from the WDNR's Healthy Lakes Initiative which means most of them are eligible for grant funding through the WDNR.