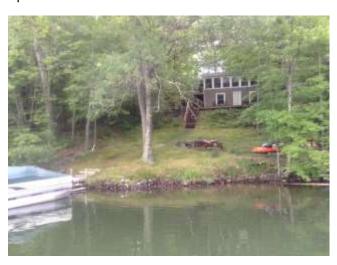

# Priority Rankings by Parcel

The following pages are the summarized evaluations of each parcel. This will include the numbers used to determine the overall score as well as a photograph, and management recommendations for each parcel. Photos are intended to provide reference for individual property owners. These have been matched to the correct properties to our best knowledge. It is important to note that while ranking each parcel ONLY the 35-ft along the shoreline was considered. The photos were not used to assess properties and can be misleading for certain parameters, particularly canopy cover. For example, some parcels appear mostly shaded, but only have 15% canopy cover. This is likely because the assessment only considered 35-ft back and the canopy cover started beyond that mark. Additionally, there are other considerations such as camera angle, time of day, etc. All evaluations were done in the field to prevent any misdirection that would have been caused by using photos to assess the properties.

The management recommendations are explained, in more detail, in the section following the rankings. Generally speaking, there are very few recommendations for properties scoring under 3 points, so these have been marked with low or no priority ranking. Many of the low priority parcels would benefit from native plantings along the shore to act as a buffer zone. The high and moderate priorities would do well with rain gardens, rock infiltrations, as well as native plantings. These are all general patterns, but it is important to note that there is a good amount of variation between each parcel. To account for this, there are specific management recommendations for each parcel. The recommendations for each parcel are meant to give property owners an idea of some of inexpensive small-scale projects that would best suit the needs of their property. The projects suggested come primarily from the WDNR's Healthy Lakes Initiative which means most of them are eligible for grant funding through the WDNR.