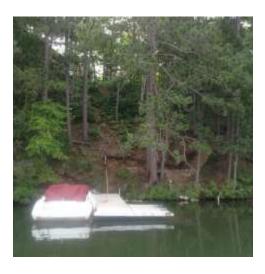

# Management Recommendations:

Install a native plant buffer along the shoreline and increase canopy cover. Cover bare soil with native plantings.

Total Score: 7

Priority: Moderate

| Parameter                                         | Property value | Point value |
|---------------------------------------------------|----------------|-------------|
| Percent canopy cover                              | 30             | 2           |
| Percent shrub and herbaceous (undisturbed)        | 30             | 2           |
| Percent lawn, impervious, and other surfaces      | 70             | 2           |
| Number of buildings and other human structures    | 1              | 1           |
| Presence/ Absence of lawn or soil sloping to lake | 0              | 0           |
| Presence/Absence of bare soil deposits            | 0              | 0           |
| Presence/Absence of sand deposits                 | 0              | 0           |

#### **Management Recommendations:**

Install a native plant buffer along the shoreline and increase canopy cover. Divert runoff from near shore structures away from the lake. Install a rain garden or rock infiltration to catch run off.