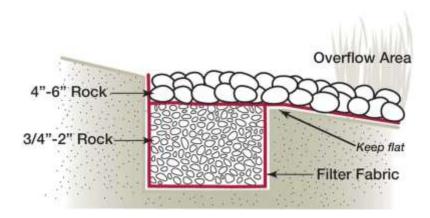

# Contents

| Overview                                                                               | 4   |
|----------------------------------------------------------------------------------------|-----|
| Protocol                                                                               | 4   |
| Priority Ranking Parameters                                                            | 4   |
| Table 1: Value ranges for color assignments of each parameter of concern               | 5   |
| Lake-Wide Summary                                                                      | 5   |
| Table 2: Score ranges and priority rankings for the 97 parcels on Balsam and Mud Lakes | 5   |
| Figure 1: Rankings value distribution showing count of all properties per score        | 6   |
| Priority Rankings by Parcel                                                            | 6   |
| High Priority Parcels                                                                  | 7   |
| Moderate Priority Parcels                                                              | 11  |
| Low Priority Parcels                                                                   | 21  |
| No Priority Parcels                                                                    | 40  |
| Lake Management Best Practices (Healthy Lakes Initiative)                              | 109 |
| Fish Sticks                                                                            | 109 |
| Figure 2: Fish sticks installation (left) and after ice out (right).                   | 109 |
| Rain Gardens                                                                           | 109 |
| Figure 3: Rain garden installation (left) and upon completion (right).                 | 110 |
| Native Plantings                                                                       | 110 |
| Figure 4: Completed native planting (photo from HealthyLakesWI.com)                    | 110 |
| Diversions                                                                             | 110 |
| Figure 5: Completed diversion (photo from HealthyLakesWI.com)                          | 111 |
| Rock Infiltrations                                                                     | 111 |
| Figure 6: Rock infiltration set up                                                     | 111 |
| Index of Parcel Number and Owners                                                      | 112 |