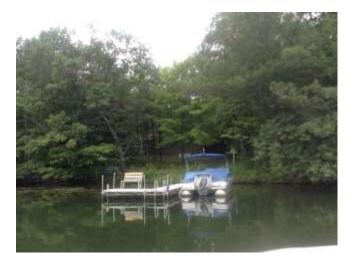

# High Priority Parcels

| 65-010-2-37-10-34-5 15-112-511000 |
|-----------------------------------|
| 65-010-2-37-10-34-5 15-112-524000 |
| 65-010-2-37-10-34-5 15-112-524500 |

Total Score: 8

Priority: High

| Parameter                                         | Property value | Point value |
|---------------------------------------------------|----------------|-------------|
| Percent canopy cover                              | 30             | 2           |
| Percent shrub and herbaceous (undisturbed)        | 10             | 2           |
| Percent lawn, impervious, and other surfaces      | 50             | 1           |
| Number of buildings and other human structures    | 0              | 0           |
| Presence/ Absence of lawn or soil sloping to lake | 1              | 1           |
| Presence/Absence of bare soil deposits            | 1              | 2           |
| Presence/Absence of sand deposits                 | 0              | 0           |

#### Management Recommendations:

Install a native plant buffer along the shoreline and increase canopy cover. Cover bare soil with native plantings.

Total Score: 9

Priority: High

| Parameter                                         | Property value | Point value |
|---------------------------------------------------|----------------|-------------|
| Percent canopy cover                              | 30             | 2           |
| Percent shrub and herbaceous (undisturbed)        | 10             | 2           |
| Percent lawn, impervious, and other surfaces      | 90             | 2           |
| Number of buildings and other human structures    | 0              | 0           |
| Presence/ Absence of lawn or soil sloping to lake | 1              | 1           |
| Presence/Absence of bare soil deposits            | 1              | 2           |
| Presence/Absence of sand deposits                 | 0              | 0           |