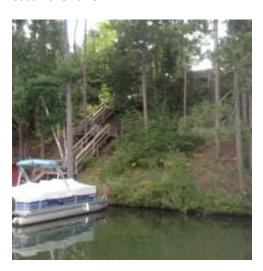

Parcel number: 65-010-2-37-10-26-5 05-002-004000

Total Score: 4

Priority: Moderate

| Parameter                                         | Property value | Point value |
|---------------------------------------------------|----------------|-------------|
| Percent canopy cover                              | 60             | 1           |
| Percent shrub and herbaceous (undisturbed)        | 80             | 0           |
| Percent lawn, impervious, and other surfaces      | 20             | 0           |
| Number of buildings and other human structures    | 1              | 1           |
| Presence/ Absence of lawn or soil sloping to lake | 0              | 0           |
| Presence/Absence of bare soil deposits            | 1              | 2           |
| Presence/Absence of sand deposits                 | 0              | 0           |

#### Management Recommendations:

Increase canopy cover. Store boats and other large items on racks further from riparian zone.

Parcel number: 65-010-2-37-10-26-5 05-002-007000

Total Score: 6

Priority: Moderate